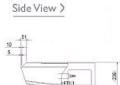

#### Dimension

### **Product Details**

| PCFY-P125VKM-E                     |                |
|------------------------------------|----------------|
| Capacity (kW):                     |                |
| Heating (Nominal)                  | 16.0           |
| Cooling (Nominal)                  | 14.0           |
| Heating (UK)                       | 16.0           |
| Cooling (UK)                       | 13.3           |
| R410A High Sensible Cooling (UK)   | 10.2           |
| SHF R410A (UK)                     | 0.69           |
| SHF High Sensible R410A (UK)       | 0.75           |
| Power Input (kW) Heating (Nominal) | 0.11           |
| Power Input (kW) Cooling (Nominal) | 0.11           |
| Airflow(m3/min) - Lo-Mi1-Mi2-Hi    | 21-24-27-31    |
| Noise (dBA) - Lo-Mi1-Mi2-Hi        | 36-39-42-44    |
| Width - mm                         | 1600           |
| Depth - mm                         | 680            |
| Height - mm                        | 230            |
| Weight - kg                        | 38             |
| Electrical Supply                  | 220-240v, 50Hz |
| Phase                              | Single         |
| Mains Cable No. Cores              | 3              |
| Running Current (A) - Heating      | 0.76           |
| Running Current (A) - Cooling      | 0.76           |
| Fuse Rating (BS88) - HRC (A)       | 6              |