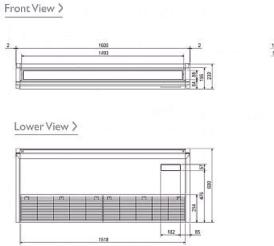

#### Dimension

### **Product Details**

| PCFY-P125VKM-E                     |                |
|------------------------------------|----------------|
| Capacity (kW):                     |                |
| Heating (Nominal)                  | 16.0           |
| Cooling (Nominal)                  | 14.0           |
| Heating (UK)                       | 16.0           |
| Cooling (UK)                       | 13.3           |
| R410A High Sensible Cooling (UK)   | 10.2           |
| SHF R410A (UK)                     | 0.69           |
| SHF High Sensible R410A (UK)       | 0.75           |
| Power Input (kW) Heating (Nominal) | 0.11           |
| Power Input (kW) Cooling (Nominal) | 0.11           |
| Airflow(m3/min) - Lo-Mi1-Mi2-Hi    | 21-24-27-31    |
| Noise (dBA) - Lo-Mi1-Mi2-Hi        | 36-39-42-44    |
| Width - mm                         | 1600           |
| Depth - mm                         | 680            |
| Height - mm                        | 230            |
| Weight - kg                        | 38             |
| Electrical Supply                  | 220-240v, 50Hz |
| Phase                              | Single         |
| Mains Cable No. Cores              | 3              |
| Running Current (A) - Heating      | 0.76           |
| Running Current (A) - Cooling      | 0.76           |
| Fuse Rating (BS88) - HRC (A)       | 6              |