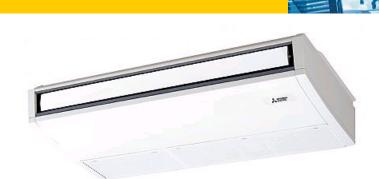

# PCFY-P125VKM-E

Indoor Unit

Ceiling Suspended

Designed for ultra-quiet operation and easy maintenance, the unit provides comfortable air conditioning for a wide range of applications where floor or wall space cannot be used practically.

- Indoor unit designed for direct ceiling suspension
- Flush to wall installation for concealment of service connections
- Drain piping can be connected from left or right

Pictures not to scale